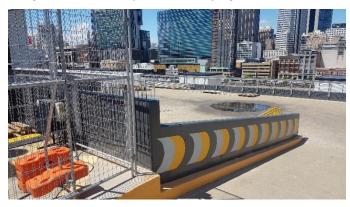

- The treatment/repair to concrete cracks;
- Patch repair of surface deterioration;
- Installation of crack inducer rebate sealer;
- Application of joint sealant; and
- Remediation to the drainage outlet areas.

# **POINTS OF INTEREST**

- Repair works on the Roe Street Carpark did not commence until after the second week of April so as to avoid disruption of the Rooftop Movie events;
- More than 500m of crack injection was completed;
- The low viscosity acrylate resin, injected using a custom designed injection tool, was specifically selected for use due to its ability to form a tough, elastic gel which was permanently insoluable to both hydrocarbons and water; and
- The works were successfully completed on schedule and within budget.

Image 1: Roe Street Carpark - roof top cinema

Image 2: Roe Street Carpark - works in progress

Image 3: Regal Place Carpark - rooftop parking

Image 4: Regal Place Carpark – repairs to concrete cracks progressing